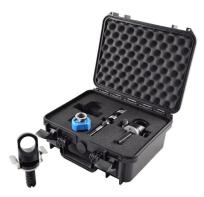

# Tool 55870.0000

Innovative wood connection systems for highest requirements.



DIN EN 1090-2





#### Tool Lifting clamps PowerClamp

## PowerClamp II 55870.0000

The lifting clamps - the latest innovation in timber construction.

Enables you easily to raise wooden beams and massive edge glued panels through a simple and quick fastening of the lifting clamps. Depending on the demand the D40/90 is appropriate for a load carrying capacity up to 1500 kg, the D25/70 for a load carrying capacity up to 500 kg. Drill, apply, lift!



Description

2x D25/70 incl. drill and drill stopper

### Assembly instructions 55870.0000

Application

Application is easy as can be. A drill-hole size of just 26 mm is sufficient. Insert the clamps and you can already effortless lift the structural element.



Pitzl Metallbau GmbH & Co.KG Siemensstraße 26 D - 84051 Altheim

Phone: +49 8703 9346-0 Fax: +49 8703 9346-55 E-mail: info@pitzl-connectors.com Product information and terms and conditions at www.pitzl-connectors.com