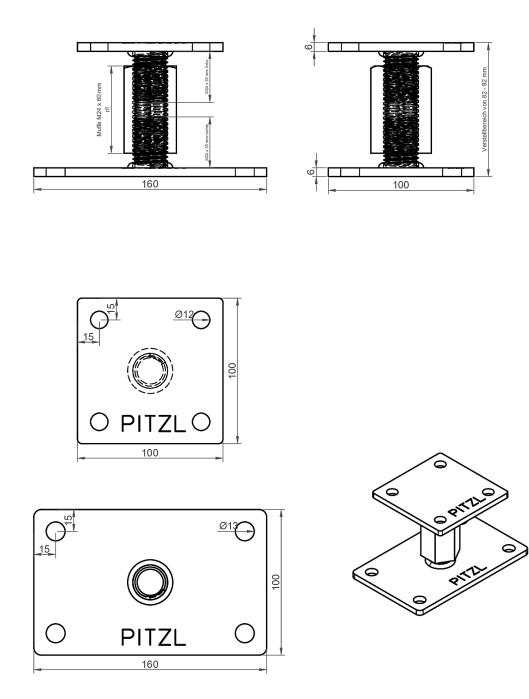

| Upper plate mm                          | 100 x 100 x 6 |
|-----------------------------------------|---------------|
| Lower plate mm                          | 160 x 100 x 6 |
| Thread, M24 low.                        | 35            |
| Thread, M24 upp.                        | 35            |
| Borehole Ø 13 mm bottom                 | 4             |
| Borehole Ø 12 mm top                    | 4             |
| Installation height mm                  | 82 - 92       |
| Special features                        | short version |
| Suitable cover sleeve item no.<br>10834 | .1060         |