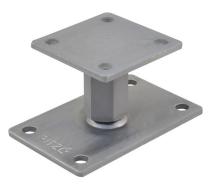

# PTP easy post base 10920.1600

A system for all applications! Threads of 20 to 30 mm and the most varied plate sizes with 6 to 15 mm material thickness - we have the perfect solution for any application. Lift-off and lateral impacts can be counteracted with a straight screw connection into the cross-grained wood using fully-threaded 10 x 120 mm wood screws (with European Technical Approval) or a strut or lateral latches. Of course, post bases of the right/left-threaded system are still height-adjustable when mounted and under heavy load. The use of additional lock nuts increases the rigidity of the connection.

| Upper plate mm                          | 100 x 100 x 6 |
|-----------------------------------------|---------------|
| Lower plate mm                          | 160 x 100 x 6 |
| Thread, M24 low.                        | 35            |
| Thread, M24 upp.                        | 35            |
| Borehole Ø 13 mm bottom                 | 4             |
| Borehole Ø 12 mm top                    | 4             |
| Installation height mm                  | 82 - 92       |
| Special features                        | short version |
| Suitable cover sleeve item no.<br>10834 | .1060         |