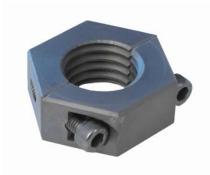

## Lock nut 98124.0002

Lock nut, two parts, for retroactive mounting to installed post bases.

Description

Nut M24, 2 parts, left

Pitzl Metallbau GmbH & Co.KG Siemensstraße 26 D - 84051 Altheim

Phone: +49 8703 9346-0 Fax: +49 8703 9346-55 E-mail: info@pitzl-connectors.com Product information and terms and conditions at www.pitzl-connectors.com