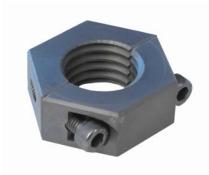

## Lock nut 98024.0002

Lock nut, two parts, for retroactive mounting to installed post bases.

Description

Nut M24, 2 parts, right

Pitzl Metallbau GmbH & Co.KG Siemensstraße 26 D - 84051 Altheim

Phone: +49 8703 9346-0 Fax: +49 8703 9346-55 E-mail: info@pitzl-connectors.com Product information and terms and conditions at www.pitzl-connectors.com